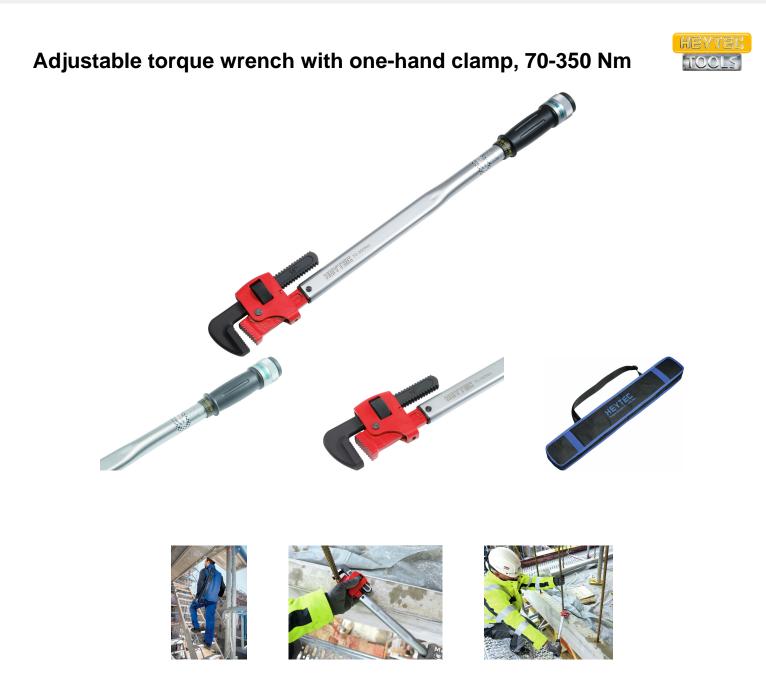

Adjustable torque wrench with one-hand clamp – the ideal tool for builders, concretors and for general engineering- and plant construction applications.

Easy screwing of reinforcing rods and socket joints for reinforced concrete applications. The one-hand clamp is best suited for round, oval and square shapes. For application with products of all renowned manufacturers of reinforcement gear (e.g. Lenton, Halfen etc.). The hardened adjusting nut and grips in combination with the spring centering prevent an unintended mechanical shift of the wrench ensuring utmost safety of the self-

clamping.

Supplied in a cushioned bag with carrying strip for safe transport to the building site, optimum dirt and moisture protection.

| Details        |               |
|----------------|---------------|
| Code-No.       | 50888035080   |
| Weight         | 3700          |
| Lmm            | 730           |
| Packaging unit | 1             |
| EAN            | 4024089444735 |
| Nm             | 70-350        |
|                | 10-60         |